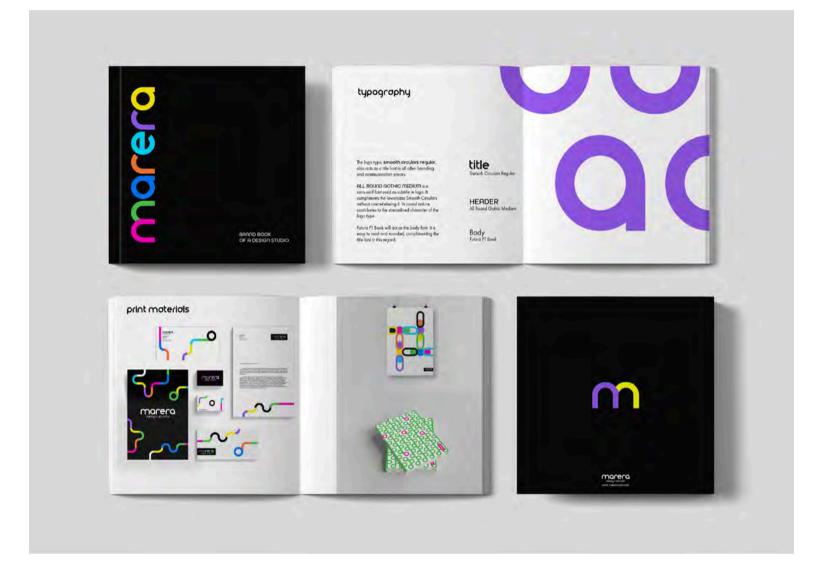

#### **GRAPHIC AND LOGO** DESIGN

#### **GRAPHIC AND LOGO** DESIGN

|   | mêt v                                                        | Organic                                                            | n |
|---|--------------------------------------------------------------|--------------------------------------------------------------------|---|
| 7 | Organic<br>Chamomile<br>Ginger                               | Chamomile<br>Ginger<br>Tumeric<br>Fennel<br>Anise<br>nothing else! |   |
| 1 | Tumeric<br>Fennel<br>Anise<br>nothing else!<br>Made in China | Made in China<br>30 g<br>mojoandmelo.com                           |   |
|   | 30 g<br>mojoandmelo.com<br>Gut friendly teas with no nasties | mojo & melo<br>Gut friendly teas with no nasties                   |   |
|   |                                                              |                                                                    |   |